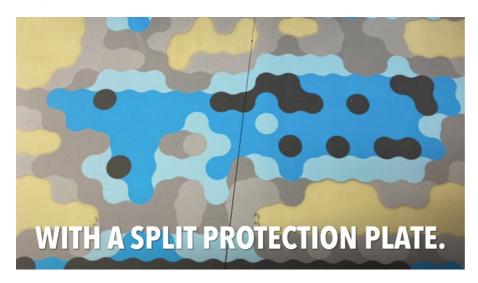

## Digital zone levelling DZL|plateXL

The highest level of large format make-ready.

The DZL|plateXL is a special split protection plate for large-format machines that permanently compensates for unevenness in the cutting platen. This has ensured significantly reduced make-ready times.

The DZL|plateXL must not be carried out for each individual order. Once inserted in the die-cutting machine, the DZL|plateXL permanently compensates for system-related tolerances in the cutting platen over a period of several months. This is in complete contrast to the conventional method of area make-ready, which has to be carried out again for each individual job. The DZL|plateXL reduces make-ready times and increases productivity in packaging production.